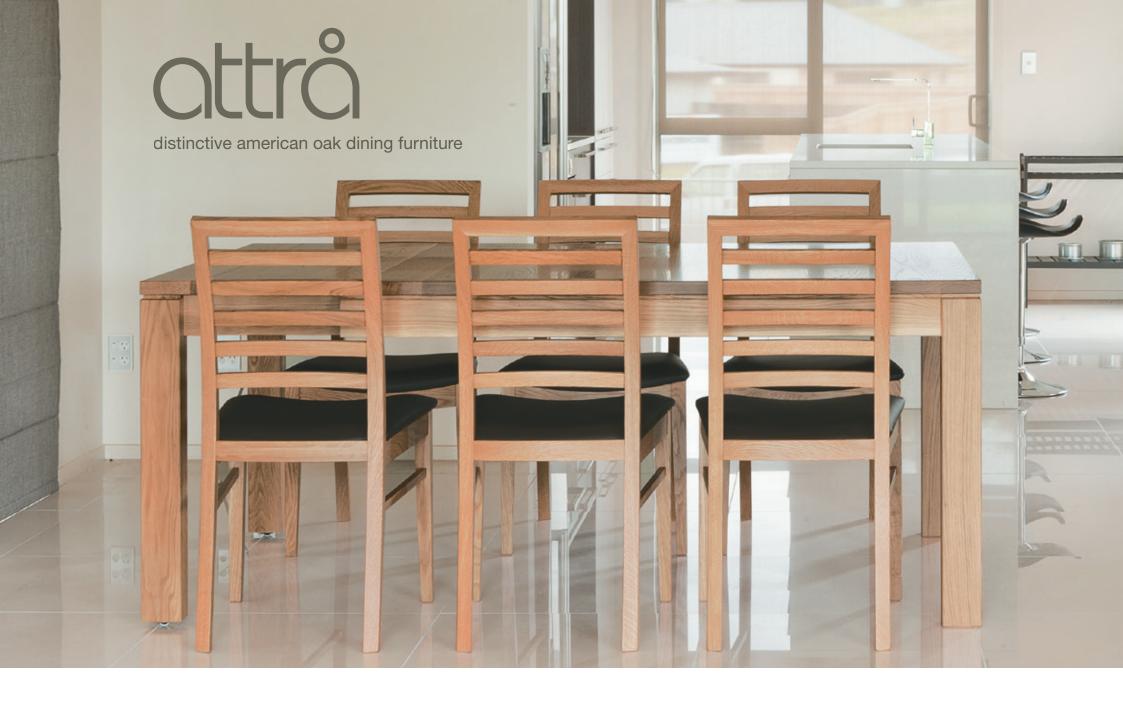

sørenmøbler

The Attrå Collection is a great range of New Zealand designed and manufactured contemporary Dining Room Furniture that combines exceptional quality with style and versatility.

Manufactured from premium grades of Solid American White Oak, the Attrå Dining Collection features simple clean lines, and solid timber construction especially suited to the discerning consumer looking for New Zealand made furniture with a contemporary feel.

Through-out the collection, only the finest premium grade timbers are used along with European hardware and time tested constructional techniques. This ensures a long-lasting product which will continue to give design presence and ease of use for many years.

# Attrå Chairs - any fabric of your choice

Sorenmobler Chairs are renowned for their style and comfort, and Attrå Chairs are no exception. Both the slatted back and padded back chairs provide excellent comfort and lumbar support, while beneath the surface, multi-groove dowels, double screwed glue blocks and lower side stretcher rails give added strength. Your choice of fabric is unlimited; whatever you choose our experienced upholstery department will use this fabric to cover the seats and backs of your Attrå Chairs. Moulded ply sets and high density foams are a guarantee of long lasting comfort.