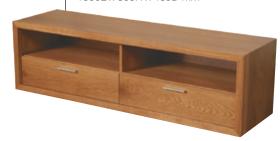

# Cabinet Size

Attrå Cabinets are another area where there is some flexibility with length and height so that the unit will fit into that special space. Heights are for 2, 3 or 4 drawers and lengths between 900mm and 2400mm. Parametric CNC programming and a 5 axis CNC machining centre enables Sorenmobler to customise certain dimensions to accommodate your space requirements. Once we have the details of what you require, we will provide a priced drawing for this.

# Cabinets and Occasional Furniture

Attrå Coffee tables and lamp tables are simple and uncluttered design but remain essentially functional. A neat concealed drawer is a feature on the 1200 Attrå Coffee Table and the Lamp tables can be configured at several heights and sizes.