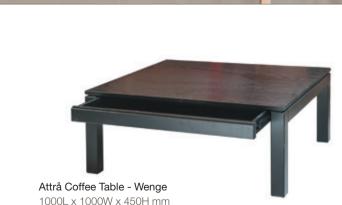

# Cabinets and Occasional Furniture

Attrå Coffee tables and lamp tables are simple and uncluttered design but remain essentially functional. A neat concealed drawer is a feature on the 1200 Attrå Coffee Table and the Lamp tables can be configured at several heights and sizes.