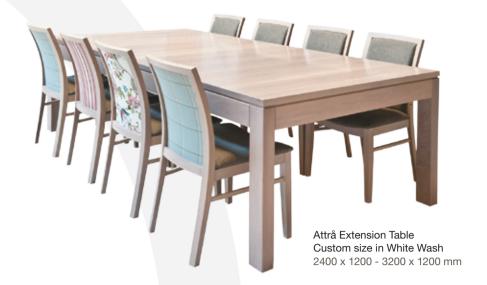

## Tables

The key to any interior design fit-out is to choose the right design which is also the right size. Sorenmobler can offer you this flexibility on many of the Attrå Dining Collection pieces. Fixed top dining tables come in a range of standard sizes, but more importantly can be configured to any special dimensions that are within the scope of the design and construction. This means most lengths from 1000 x 700 to 3000 x 1200 can be custom made upon special quote.

# Attrå Collection - Finish and Colour

For durability and smoothness of finish, you can't beat Sorenmobler's two pack finishing system. This multi-stage finishing process uses the best of two-pack sealers and finishing coats to give an exceptional deep lustre to this amazing timber. The Attrå Collection is available in 6 standard colours – Natural Oak, Honey Oak, Medium Oak, Chocolate Oak, Wenge Oak or White Wash. If it is necessary to colour match some existing pieces of furniture, Sorenmobler will be able to eye match your colour sample to the Attrå Dining pieces that you have chosen.