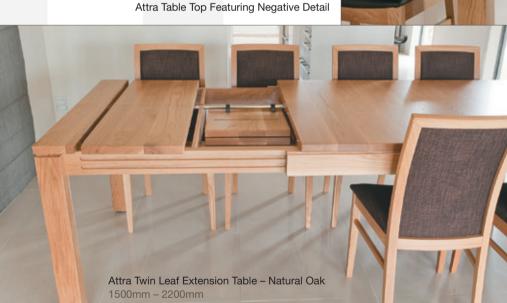

# Attrå Extension Table

1750 x 1050 - 2550 x 1050 mm - Double Extension 1750 x 1050 - 2150 x 1050 mm - Single Extension 1500 x 1050 - 2200 x 1050 mm - Double Extension 1500 x 1050 - 1850 x 1050 mm - Single Extension

All extension tables available in a 900mm wide option.