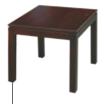

# Attrå Lamp Table

600L x 600W x 500H mm 700L x 700W x 500H mm

1200L x 700W x 450H mm 1000L x 1000W x 450H mm

1200L x 400W x 760H mm 1400L x 400W x 760H mm

Natural Oak

Chocolate Oak Wenge Oak

White Wash