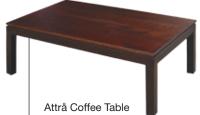

# Cabinets and Occasional Furniture

Attrå Coffee tables and lamp tables are simple and uncluttered design but remain essentially functional. A neat concealed drawer is a feature on the 1200 Attrå Coffee Table and the Lamp tables can be configured at several heights and sizes.