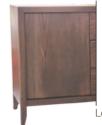

# Cabinet Size

Attrå Cabinets are another area where there is some flexibility with length and height so that the unit will fit into that special space. Heights are for 2, 3 or 4 drawers and lengths between 900mm and 2400mm. Parametric CNC programming and a 5 axis CNC machining centre enables Sorenmobler to customise certain dimensions to accommodate your space requirements. Once we have the details of what you require, we will provide a priced drawing for this.

# Cabinets and Occasional Furniture

Attrå Coffee tables and lamp tables are simple and uncluttered design but remain essentially functional. A neat concealed drawer is a feature on the 1200 Attrå Coffee Table and the Lamp tables can be configured at several heights and sizes.