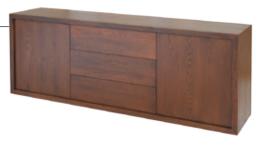

### Attrå 1600 Buffet

1600L x 510H x 465D mm 1600L x 700H x 465D mm 1600L x 800H x 465D mm

### Attrå 1965 Buffet

1965L x 510H x 465D mm 1965L x 700H x 465D mm 1965L x 800H x 465D mm

Leg options available on request