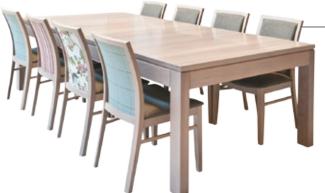

sørenmøbler

The Attrå Collection is a great range of New Zealand designed and manufactured contemporary Dining Room Furniture that combines exceptional quality with style and versatility.

Manufactured from premium grades of Solid American White Oak, the Attrå Dining Collection features simple clean lines, and solid timber construction especially suited to the discerning consumer looking for New Zealand made furniture with a contemporary feel.

## Tables

The key to any interior design fit-out is to choose the right design which is also the right size. Sorenmobler can offer you this flexibility on many of the Attrå Dining Collection pieces. Fixed top dining tables come in a range of standard sizes, but more importantly can be configured to any special dimensions that are within the scope of the design and construction. This means most lengths from 1000 x 700 to 3000 x 1200 can be custom made upon special quote.

# Attrå Chairs - any fabric of your choice

Sorenmobler Chairs are renowned for their style and comfort, and Attrå Chairs are no exception. Both the slatted back and padded back chairs provide excellent comfort and lumbar support, while beneath the surface, multi-groove dowels, double screwed glue blocks and lower side stretcher rails give added strength. Your choice of fabric is unlimited; whatever you choose our experienced upholstery department will use this fabric to cover the seats and backs of your Attrå Chairs. Moulded ply sets and high density foams are a guarantee of long lasting comfort.

# Attrå Extension Table

1750 x 1050 - 2550 x 1050 mm - Double Extension 1750 x 1050 - 2150 x 1050 mm - Single Extension 1500 x 1050 - 2200 x 1050 mm - Double Extension 1500 x 1050 - 1850 x 1050 mm - Single Extension