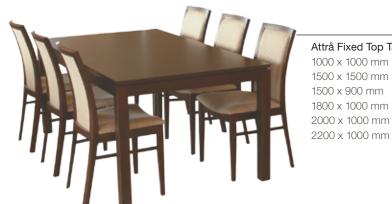

### Attrå Fixed Top Table

1000 x 1000 mm 1500 x 1500 mm 1500 x 900 mm 1800 x 1000 mm 2000 x 1000 mm