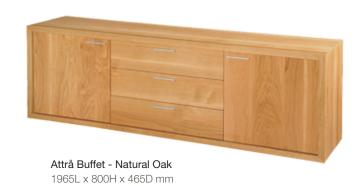

### Attrå 1965 Buffet

1965L x 510H x 465D mm 1965L x 700H x 465D mm 1965L x 800H x 465D mm

Leg options available on request