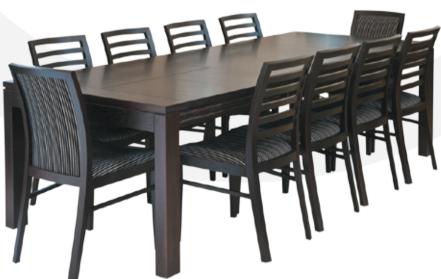

## Tables

The key to any interior design fit-out is to choose the right design which is also the right size. Sorenmobler can offer you this flexibility on many of the Attrå Dining Collection pieces. Fixed top dining tables come in a range of standard sizes, but more importantly can be configured to any special dimensions that are within the scope of the design and construction. This means most lengths from 1000 x 700 to 3000 x 1200 can be custom made upon special quote.

# Attrå Chairs - any fabric of your choice

Sorenmobler Chairs are renowned for their style and comfort, and Attrå Chairs are no exception. Both the slatted back and padded back chairs provide excellent comfort and lumbar support, while beneath the surface, multi-groove dowels, double screwed glue blocks and lower side stretcher rails give added strength. Your choice of fabric is unlimited; whatever you choose our experienced upholstery department will use this fabric to cover the seats and backs of your Attrå Chairs. Moulded ply sets and high density foams are a guarantee of long lasting comfort.