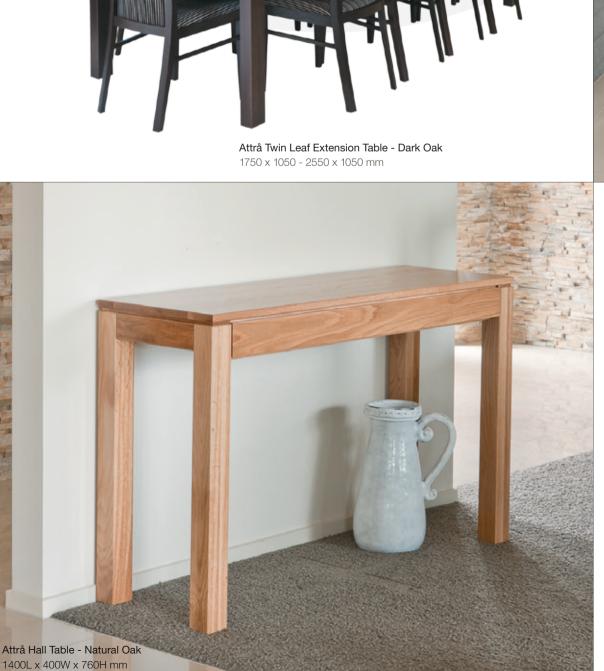

# Attrå Extension Table

1750 x 1050 - 2550 x 1050 mm - Double Extension 1750 x 1050 - 2150 x 1050 mm - Single Extension 1500 x 1050 - 2200 x 1050 mm - Double Extension 1500 x 1050 - 1850 x 1050 mm - Single Extension

# Attrå Lamp Table

600L x 600W x 500H mm 700L x 700W x 500H mm

1200L x 700W x 450H mm 1000L x 1000W x 450H mm

1200L x 400W x 760H mm 1400L x 400W x 760H mm

Natural Oak

Chocolate Oak Wenge Oak

White Wash